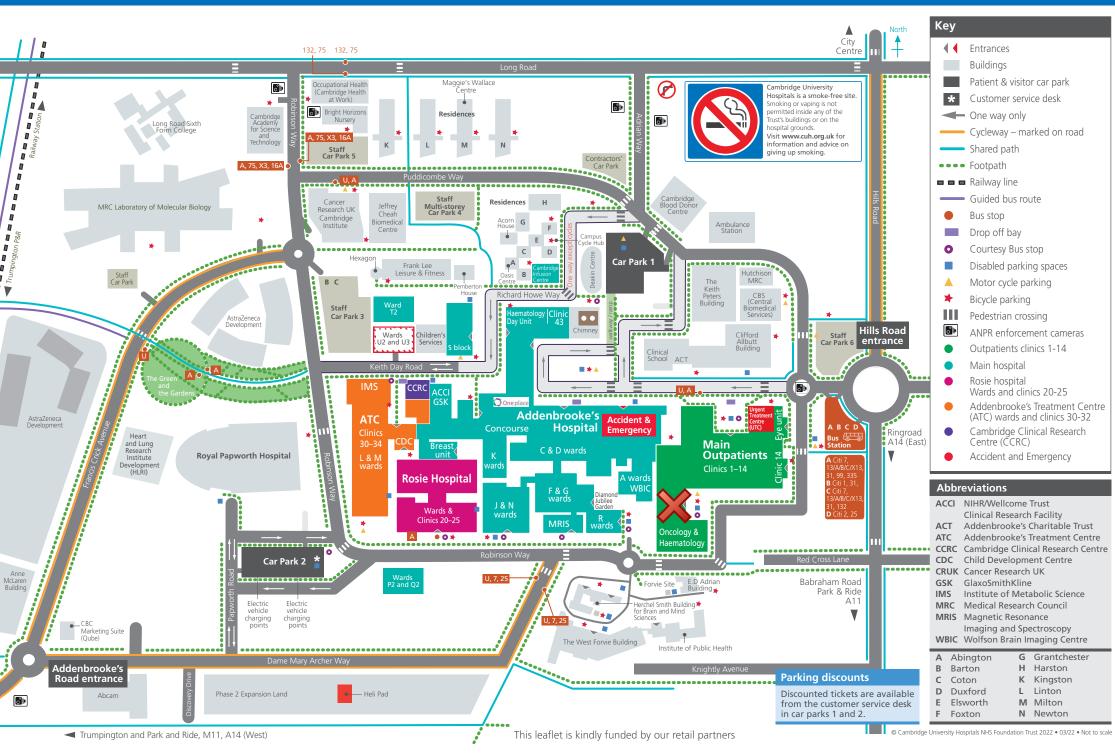

## Welcome

Cambridge University Hospitals is part of the Cambridge Biomedical Campus to the south of Cambridge city centre.

We hope this guide will help you to find your way around.